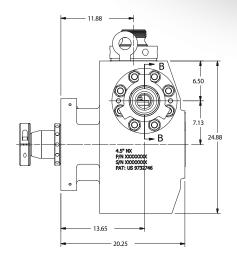

tion. Backed by GD Energy Products' legacy of product innovation and superior product quality, the NX is a combination of our highest performing components including Redline Consumables.

### STANDARD FEATURES

- The fit, form and function of the NX make it a direct fit to existing 2250T pumps.
  Also fits competitors 2250 horsepower pumps.
- There are no alignment requirements to suction covers and no special tooling required for install, reducing maintenance challenges.
- NX features Falcon Technology, which reduces maintenance time for consumable changes.
- NX's patented cross-bore design is optimized to extend fatigue cycles by 3.5 times over conventional fluid ends, resulting in longer fluid end life in severe duty pumping applications.

# I SERIEN PRODUCTS

### **SPECIFICATIONS**