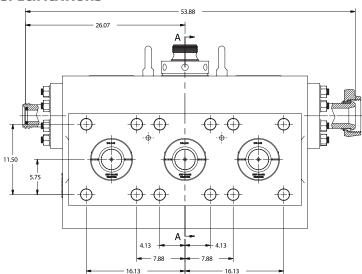

cation. Backed by GD Energy Products' legacy of product innovation and superior product quality, the NX is a combination of our highest performing components including Redline Consumables.

### STANDARD FEATURES

- The fit, form and function of the NX make it a direct fit to existing 2250T pumps.
  Also fits competitors 2250 horsepower pumps.
- There are no alignment requirements to suction covers and no special tooling required for install, reducing maintenance challenges.
- NX features Falcon Technology, which reduces maintenance time for consumable changes.
- NX's patented cross-bore design is optimized to extend fatigue cycles by 3.5 times over conventional fluid ends, resulting in longer fluid end life in severe duty pumping applications.

# I SERIEN PRODUCTS

### **SPECIFICATIONS**