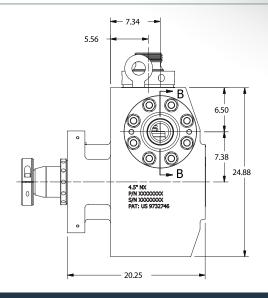

ergy Products' legacy of product innovation and superior product quality, the NX is a combination of our highest performing components including Redline Consumables.

### **STANDARD FEATURES**

- The fit, form and function of the NX make it a direct fit to existing 2500Q pumps. Also fits competitors 2500 horsepower pumps.
- There are no alignment requirements to suction covers and no special tooling required for install, reducing maintenance challenges.
- NX features Falcon Technology, which reduces maintenance time for consumable changes.
- NX's patent-pending cross-bore design is optimized to extend fatigue cycles by 3.5 times over conventional fluid ends, resulting in longer fluid end life in severe duty pumping applications.

# ENERGY PRODUCTS ENERGY PRODUCTS

## **SPECIFICATIONS**