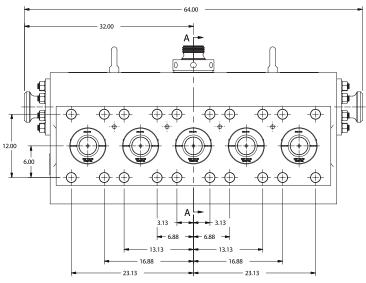

Energy Products' legacy of product innovation and superior product quality, the NX is a combination of our highest performing components including Redline Consumables.

### **STANDARD FEATURES**

- The fit, form and function of the NX make it a direct fit to existing 2500Q pumps. Also fits competitors 2500 horsepower pumps.
- There are no alignment requirements to suction covers and no special tooling required for install, reducing maintenance challenges.
- NX features Falcon Technology, which reduces maintenance time for consumable changes.
- NX's patent-pending cross-bore design is optimized to extend fatigue cycles by 3.5 times over conventional fluid ends, resulting in longer fluid end life in severe duty pumping applications.

# ENERGY PRODUCTS ENERGY PRODUCTS

## **SPECIFICATIONS**