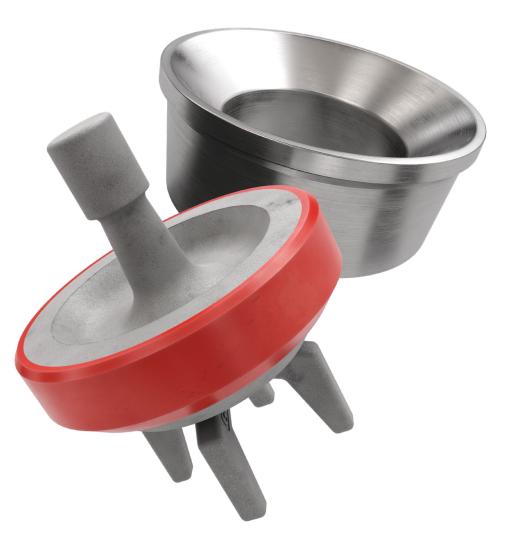

# DRILLING PUMP VALVES AND SEATS DRILLING EXPENDABLES MANUFACTURED WITH FIELD-PROVEN TECHNOLOGY

GD Energy Products Redline valves and seats are designed for maximum performance and reliability. Our full-open, bonded design provides optimal flow efficiency and maximum sealing. Featuring a proprietary urethane blend, our API 6 and API 7 valve is a field proven performer in temperatures up to 300°F

Manufactured in the USA, GD Energy Products' Redline valves have outperformed the competition in numerous basins. Compatible with both oil and water-based drilling muds, our "deep grove", two-piece fused-body valve design contains additional urethane for improved durability and extended life.

### FEATURES & BENEFITS

- Rated for pressures up to 7500 psi and 300°F
- Full open design for max flow efficiency
- Compatible with Oil & Water-based muds
- Abrasion and chemical resistant
- Available in API 6, API 6 Mod & API 7 sizes
- Manufactured in USA
- Two Piece Fusion Welded Valve Body