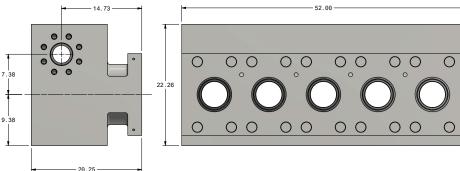

standard heavier fluid ends. Backed by GD Energy Products' legacy of product innovation and superior product quality, the 2500Q VX is a combination of our highest performing components including Redline Consumables.

## **BEST-IN-CLASS FEATURES**

- Fit, form and function of the VX are the same as the SGWS series, meaning the 2500Q VX is a perfect alternative to existing GD Energy Products' SGWS and most competitor fluid ends.
- Our proven Falcon Technology valve spring retainer reduces maintenance time for valve, seat, plunger, and packing changes.
- Ease of maintenance. No alignment requirements to install suction covers and no special tooling is required.
- 8 bolt optimized discharge flange.
- Offered in both 4 in. and 4.5 in. design for use with GD-2500Q pump.

## **SPECIFICATIONS**