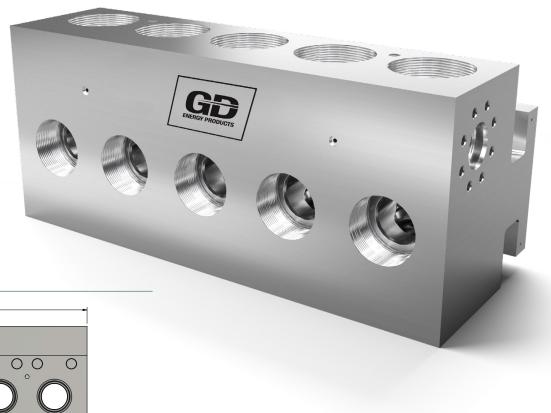

## **2500Q VX FLUID END**

GD Energy Products' 2500Q VX Fluid End is a high value alternative to the standard SGWS fluid end and maintains a smaller forging and simplified external geometry. The 2500Q VX weighs 2,000 lbs less than standard fluid ends but still provides equal or greater fatigue life, thread strength, and washout life to standard heavier fluid ends. Backed by GD Energy Products' legacy of product innovation and superior product quality, the 2500Q VX is a combination of our highest performing components including Redline Consumables.

## **BEST-IN-CLASS FEATURES**

- Fit, form and function of the VX are the same as the SGWS series, meaning the 2500Q VX is a perfect alternative to existing GD Energy Products' SGWS and most competitor fluid ends.
- Our proven Falcon Technology valve spring retainer reduces maintenance time for valve, seat, plunger, and packing changes.
- Ease of maintenance. No alignment requirements to install suction covers and no special tooling is required.
- 8 bolt optimized discharge flange.
- Offered in both 4 in. and 4.5 in. design for use with GD-2500Q pump.