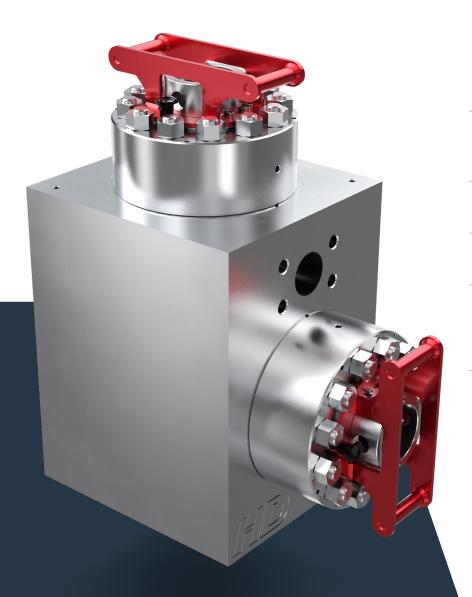

## **SAFELOCK**

At **GD Energy Products**, improving product safety while maintaining functionality and durability is our top priority. That's why we developed SafeLock, our new hammerless drilling module valve cover lock – eliminating the dangerous, time-consuming task of break hammering 65+ pound valve covers every time you need to enter the fluid end.

- Eliminates safety hazards through hammerless design
- Reduces a multi-minute process down to a few seconds
- Increases maintenance efficiency
- Corrosion resistant threading
- Grease zert to keep threads lubricated between service intervals
- Robust handle design for increased leverage and ergonomics