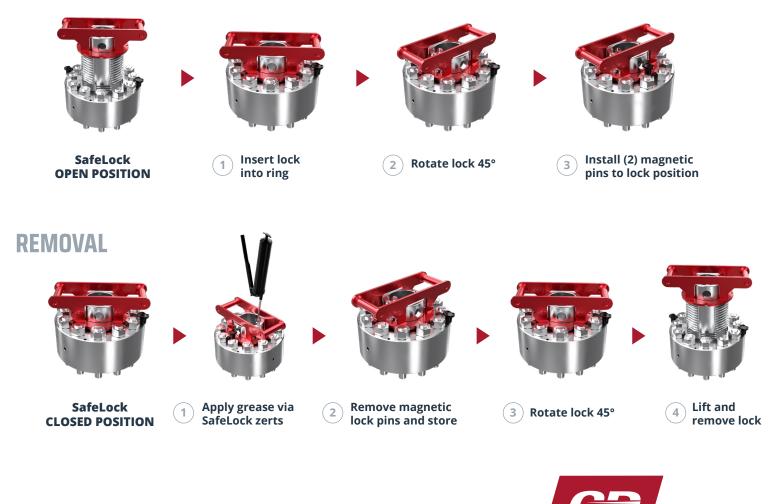

ency
- Corrosion resistant threading
- Grease zert to keep threads lubricated between service intervals
- Robust handle design for increased leverage and ergonomics



| COMPETITIVE<br>Comparison           | GDEP<br>SAFELOCK | PREMIUM<br>SUR-LOCK | NOV BLACKJACK | FORUM (P-QUIP) |
|-------------------------------------|------------------|---------------------|---------------|----------------|
| No Power<br>Required                |                  | ~                   | ×             | ×              |
| No Removal<br>Tooling Required      |                  | ×                   | ×             | ×              |
| Extraction Time<br>Under 10 seconds | ~                | ×                   | ×             | ×              |

## **SAFELOCK INSTALLATION & REMOVAL**

## **INSTALLATION**





PRODUCTS