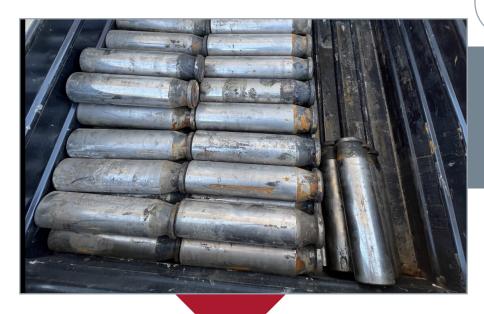

Load your used plungers into dedicated bin provided by GDEP

Plungers go through final machining to ensure OEM quality finish

GDEP collects used plungers from your yard when bin is full

Plungers enter GDEP's proprietary coating process resulting in a hard, durable surface layer