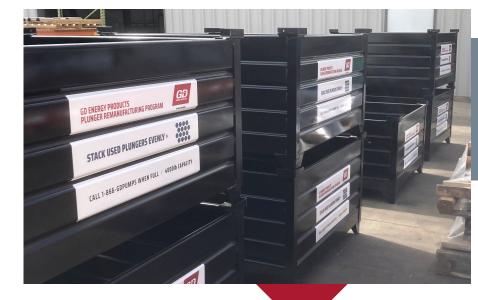

Load your used plungers into dedicated bin provided by GDEP

Plungers go through final machining to ensure OEM quality finish

GDEP collects used plungers from your yard when bin is full

Plungers enter GDEP's proprietary coating process resulting in a hard, durable surface layer