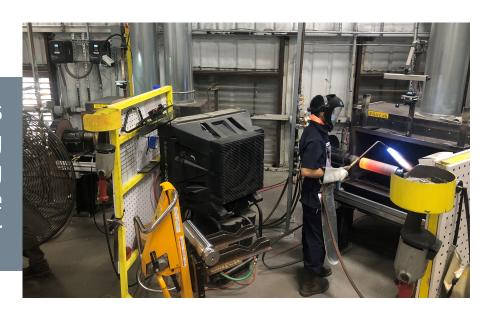

Used plungers are machined back to the bare metal specifications at GDEP's 20,000 sq. ft. facility

3 )