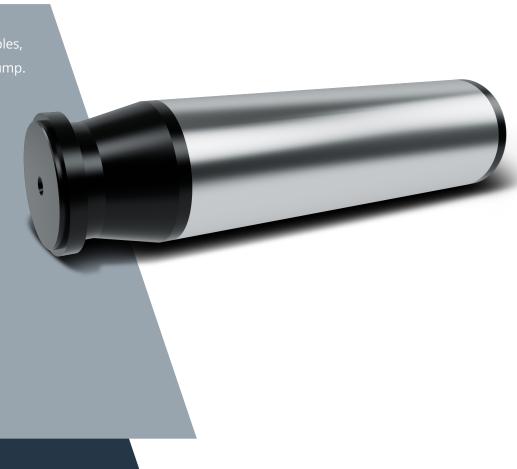

# **PLUNGERS**

#### COMPATIBLE WITH ANY FLUID END MODEL

GD Energy Products manufactures high-quality OEM parts and consumables, including industry-leading plungers, available to fit any manufacturer's pump. Like all of our consumables, our plungers are manufactured to the same quality standards as our pumps and fluid ends. From material sourcing, rough machining, spray & fuse, to finish coat, we do it all in house at our facility 100% dedicated to excellence in plunger manufacturing.

### **STANDARD FEATURES**

- High quality GD OEM parts
- Nickel and tungsten coating options
- Available sizes 3.5-in to 5-in to fit most fluid ends in the market
- Robotics allow for consistent high quality coatings
- · New and remanufactured options available