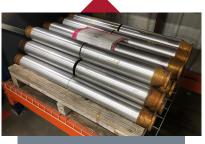

After receipt, used plungers are machined back to the bare metal specifications, recoated, and refinished to ensure the same quality finish as our new plungers.

4

Finished plungers stored in GDEP warehouse or delivered straight back to your yard

CHARGE COMPANY COMPANY CONTROL CONTROL

Load your used plungers into

dedicated bin

GDEP machines the used plungers back to the bare metal specifications, where they enter a proprietary coating process, and go through final machining to ensure quality OEM finish